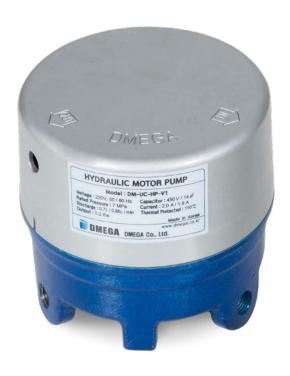

## DMP-50-250

- Stable integral structure of pump body and Gear Guide
- Constant and strong hydraulic pressure
- Low noise and low vibration
- Size & Weight: Ф128 x 128mm, 5kg

| Pressure     | 7MPa (70 bar)  |
|--------------|----------------|
| Discharg     | 0.8 / 0.9 LPM  |
| Rating Time  | 1 min          |
| Voltage      | 220V, 50/60 Hz |
| Motor Output | 0.2 kw         |
| Current      | 2.0/1.7 A      |
| Capacitor    | 50μF, 250 VAC  |