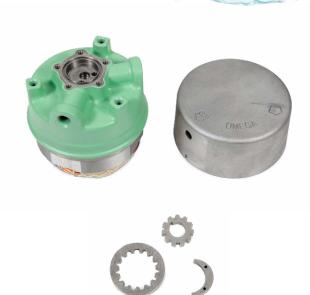

## Hydraulic Pump for Dental Unit Chair

## DMP-50-250

- Stable integral structure of pump body and Gear Guide
- Constant and strong hydraulic pressure
- Low noise and low vibration
- Size & Weight: Ф128 x 128mm, 5kg

| Pressure     | 7MPa (70 bar)  |
|--------------|----------------|
| Discharg     | 0.8 / 0.9 LPM  |
| Rating Time  | 1 min          |
| Voltage      | 220V, 50/60 Hz |
| Motor Output | 0.2 kw         |
| Current      | 2.0/1.7 A      |
| Capacitor    | 50μF, 250 VAC  |

## **Hydraulic Motor Pump**

DMEGA hydraulic motor pump which is in a crescent integral seal type minimized flow losses and get rid of crescent seal failure rates by break off with precise structure and stable hydraulic pressure.