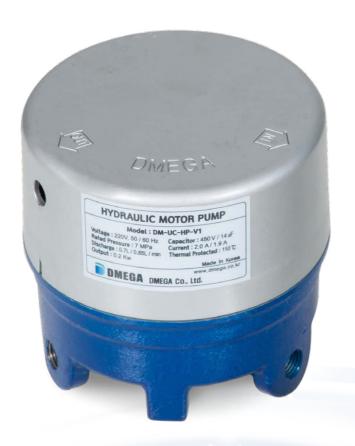

## **Hydraulic Motor Pump**

DMEGA hydraulic motor pump which is in a crescent integral seal type minimized flow losses and get rid of crescent seal failure rates by break off with precise structure and stable hydraulic pressure.

Precision gear grinding prevented secondary flow loss and establishment of test system enabled customers to use stabilized quality product.