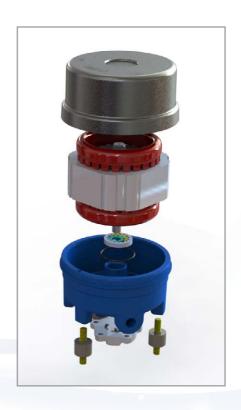

## **Hydraulic Motor Pump**

DMEGA hydraulic motor pump which is in a crescent integral seal type minimized flow losses and get rid of crescent seal failure rates by break off with precise structure and stable hydraulic pressure.

Precision gear grinding prevented secondary flow loss and establishment of test system enabled customers to use stabilized quality product.